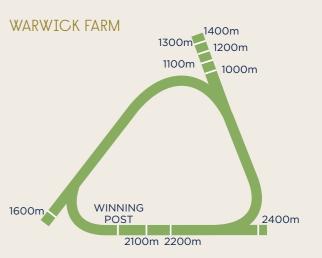

# TRACK SPECIFICATIONS

#### ROYAL RANDWICK & KENSINGTON

#### **COURSE PROPER - Fully Grassed**

| Circumference                      | .2224m |
|------------------------------------|--------|
| Length of straight                 | 410m   |
| Width of straight at winning post. | 28m    |

#### KENSINGTON TRACK - Fully Grassed

| Circumference                   | 2100m  |
|---------------------------------|--------|
| Length of straight              | 401m   |
| Width of straight at winning po | ost18m |

#### TRAINING TRACKS

| B (grass)             | 1501m x 20m  |
|-----------------------|--------------|
| Steeple track (grass) | 1800m x 19m  |
| Polytrack             | 1942m x 13m  |
| Sand track            | 1440m x 6.5m |
| Inside track          | 1081m x 11m  |