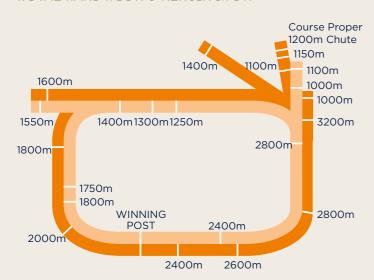

#### ROYAL RANDWICK & KENSINGTON

#### **COURSE PROPER - Fully Grassed**

| Circumference                      | .2224m |
|------------------------------------|--------|
| Length of straight                 | 410m   |
| Width of straight at winning post. | 28m    |

#### KENSINGTON TRACK - Fully Grassed

| Circumference                   | 2100m  |
|---------------------------------|--------|
| Length of straight              | 401m   |
| Width of straight at winning po | ost18m |

#### TRAINING TRACKS

| B (grass)             | 1501m x 20m  |
|-----------------------|--------------|
| Steeple track (grass) | 1800m x 19m  |
| Polytrack             | 1942m x 13m  |
| Sand track            | 1440m x 6.5m |
| Inside track          | 1081m x 11m  |