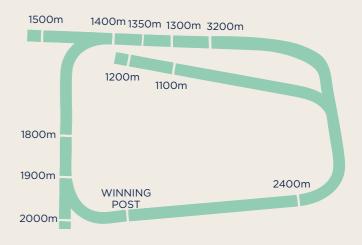

#### ROSEHILL GARDENS

#### **COURSE PROPER - Fully Grassed**

| Circumference                     | . 2048m |
|-----------------------------------|---------|
| Length of straight                | 408m    |
| Width of straight at winning post | 27m     |

#### TRAINING TRACKS

| Inside grass            | 1538m x 27m |
|-------------------------|-------------|
| Polytrack               | 1700m x 6m  |
| Sand track (fast & slow | )1712m x 6m |