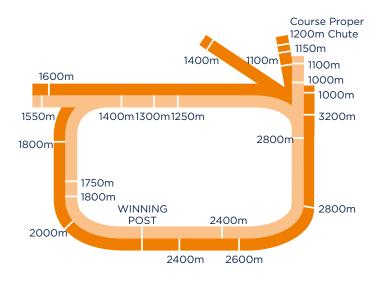

## TRACK SPECIFICATIONS

#### ROYAL RANDWICK & KENSINGTON

#### **COURSE PROPER - Fully Grassed**

| Circumference                    | 2224m |
|----------------------------------|-------|
| Length of straight               | 410m  |
| Width of straight at winning pos | t28m  |

#### KENSINGTON TRACK - Fully Grassed

| Circumference                        |
|--------------------------------------|
| Length of straight401m               |
| Width of straight at winning post18m |

#### TRAINING TRACKS

| B (grass)             | 1501m x 20m  |
|-----------------------|--------------|
| Steeple track (grass) | 1800m x 19m  |
| Polytrack             | 1942m x 13m  |
| Sand track            | 1440m x 6.5m |
| Inside track          | 1081m x 11m  |