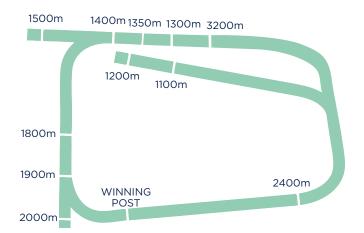

## TRACK SPECIFICATIONS

#### ROSEHILL GARDENS

#### **COURSE PROPER - Fully Grassed**

| Circumference                      | 2048m |
|------------------------------------|-------|
| Length of straight                 | 408m  |
| Width of straight at winning post. | 27m   |

#### TRAINING TRACKS

| Inside grass             | 1538m x 27m |
|--------------------------|-------------|
| Polytrack                | 1700m x 6m  |
| Sand track (fast & slow) | 1712m x 6m  |