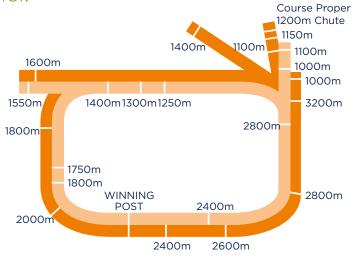

# TRACK SPECIFICATIONS

# ROYAL RANDWICK & KENSINGTON

# **COURSE PROPER**

# Turf

| Circumference                     | 2224m |
|-----------------------------------|-------|
| Length of straight                | 410m  |
| Width of straight at winning post | 28m   |