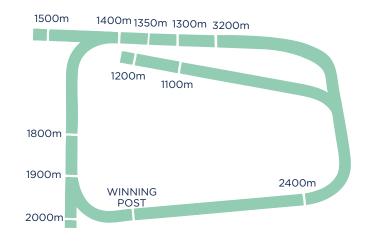

# TRACK SPECIFICATIONS

# ROYAL RANDWICK & KENSINGTON

# **COURSE PROPER**

# Turf

| Circumference                     | 2224m |
|-----------------------------------|-------|
| Length of straight                | 410m  |
| Width of straight at winning post | 28m   |

# KENSINGTON TRACK

# Turf

| Circumference                      | 2100m |
|------------------------------------|-------|
| Length of straight                 | 401m  |
| Width of straight at winning post. | 18m   |

# TRAINING TRACKS

| B (grass)                  | 1501m x 18m  |
|----------------------------|--------------|
| Steeple track (grass)      | 1800m x 16m  |
| Polytrack                  | 1942m x 13m  |
| Fibe sand track            | 1440m x 6.5m |
| Warm up trackcircumference | 1081m x 11m  |
| Bullring (sand)            | 507m x 6m    |