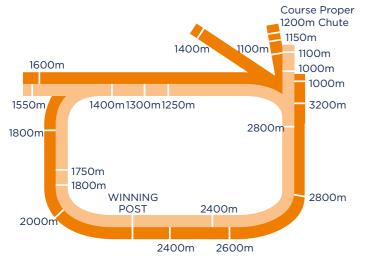

# ROYAL RANDWICK & KENSINGTON

# COURSE PROPER - Fully Grassed

| I | Circumference2224m                   |
|---|--------------------------------------|
|   | Length of straight410m               |
|   | Width of straight at winning post28m |

### KENSINGTON TRACK - Fully Grassed

|  | Circumference                      | .2100m |
|--|------------------------------------|--------|
|  | Length of straight                 | 401m   |
|  | Width of straight at winning post. | 18m    |

#### TRAINING TRACKS

| B (grass)             | 1501m x 20m  |
|-----------------------|--------------|
| Steeple track (grass) | 1800m x 19m  |
| Polytrack             | 1942m x 13m  |
| Sand track            | 1440m x 6.5m |
| Inside track          | 1081m x 11m  |