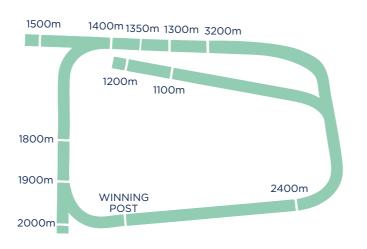

### COURSE PROPER - Fully Grassed

| Circumference193                   | 37m |
|------------------------------------|-----|
| Length of straight 32              | 6m  |
| Width of straight at winning post2 | 23m |

#### TRAINING TRACKS

| A (grass)         | 1823m x 20m |
|-------------------|-------------|
| Synthetic track   | 1800m x 14m |
| Sand track (slow) | 1440m x 10m |