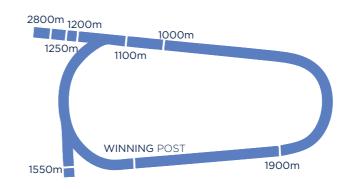

# ROYAL RANDWICK & KENSINGTON

# COURSE PROPER - Fully Grassed

| I | Circumference2224m                   |
|---|--------------------------------------|
|   | Length of straight410m               |
|   | Width of straight at winning post28m |

### KENSINGTON TRACK - Fully Grassed

|  | Circumference                      | .2100m |
|--|------------------------------------|--------|
|  | Length of straight                 | 401m   |
|  | Width of straight at winning post. | 18m    |