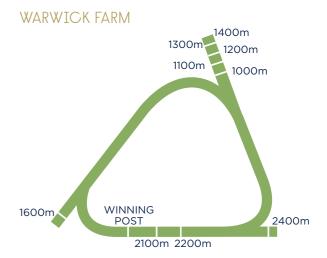

### COURSE PROPER - Fully Grassed

| Circumference193                   | 37m |
|------------------------------------|-----|
| Length of straight 32              | 6m  |
| Width of straight at winning post2 | 23m |

#### TRAINING TRACKS

| A (grass)         | 1823m x 20m |
|-------------------|-------------|
| Synthetic track   | 1800m x 14m |
| Sand track (slow) | 1440m x 10m |